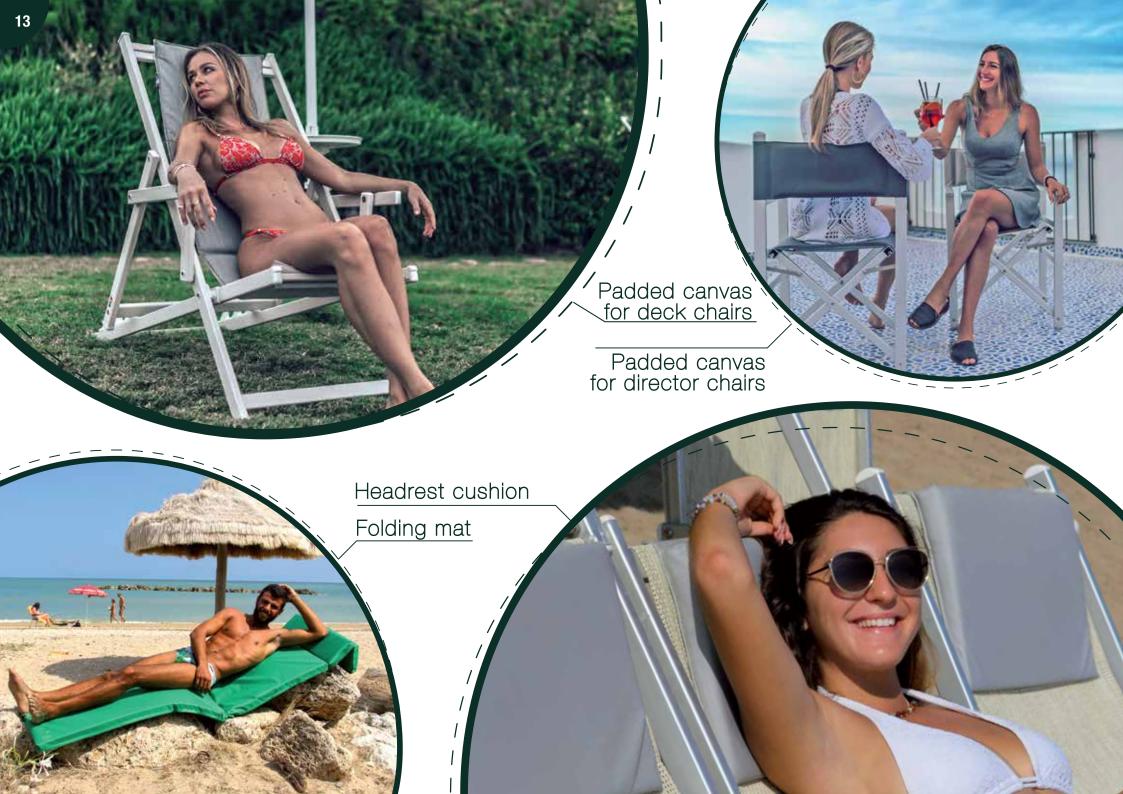

#### **Padded canvas for deck chair** Length 126 cm Width 43 cm

## Padded canvas for director chair

Seat 42x52 cm Width 126x43 cm Backrest 20x57 cm

#### Folding mat

Length 216 cm Width 58 cm Height 5 cm Weight 4,00 kg