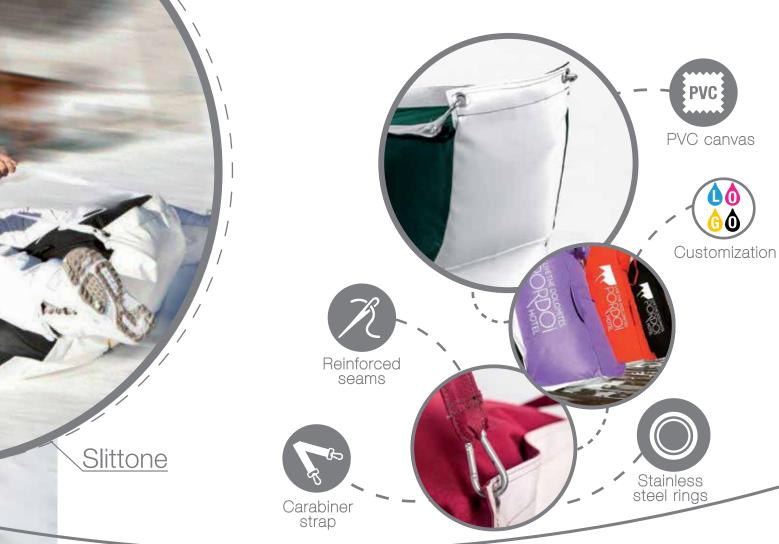

## **Our products features**

Items available in a wide range of colors. Find out more on our website: **pomodone.it** Store in a dry place. Wash with water and neutral detergent and let dry. Don't use degreasing and aggressive products.

# Customize your Pomodone item

#### Slittone

Height 34 cm Length 135 cm Depth 38 cm Weight 7,00 kg