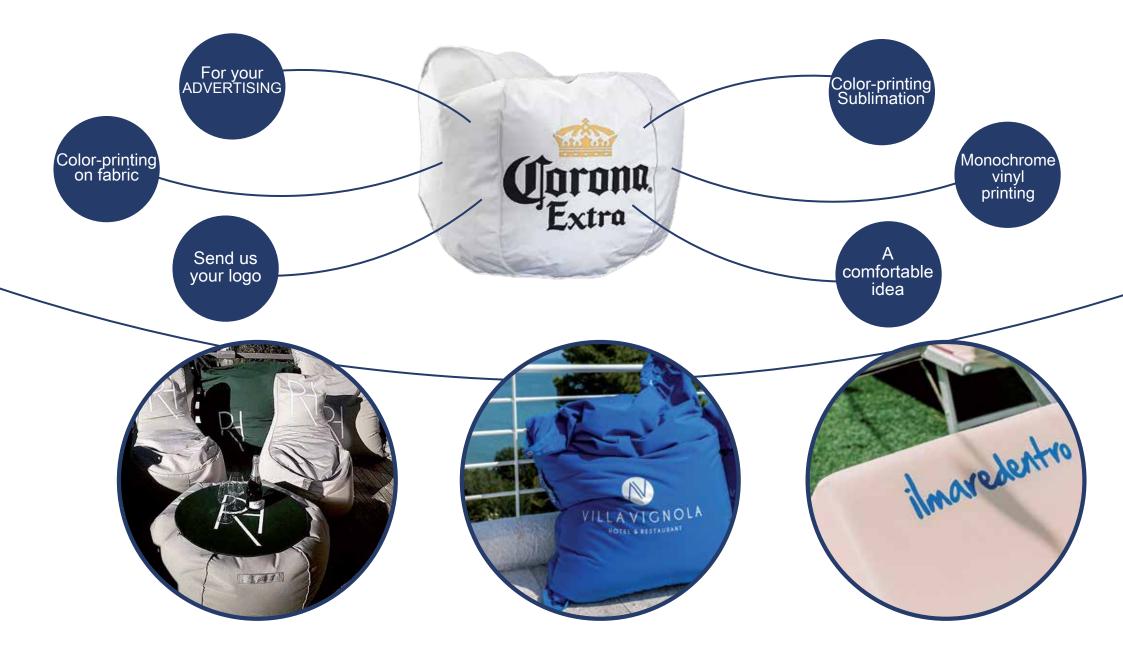

Waterproof

Top quality

Made in Italy

التحرين تجوه

0

STYLE REFINEMENT

ELAX



## RELAX WITH THE **NEW POMODONE LINE**, A NEW CONCEPT OF **RELAXATION** CONCEIVED TO GUARANTEE **VERSATILITY** IN EVERY LIVING SPACE.



## **Our products features**



Items available in a wide range of colors. Find out more on our website: **pomodone.it** Store in a dry place. Wash with water and neutral detergent and let dry. Don't use degreasing and aggressive products.

# Customize your Pomodone item











# your space with Pomodone



# a world of **Relaxation**

# for your four-legged friends

oclone

Pet

JELONG.it



#### Pomodone

Height 175 cm Width 135 cm Weight 7,00 kg

#### Shell

Height 59 cm Seat height 40 cm Diameter 87 Weight 5,00 kg 10



#### Armchair

Height 100 cm Seat height 50 cm Diameter 70 cm Weight 6,00 kg



#### Table

Diameter of the top 72 cm Height 45 cm Weight 6,00 kg



#### Milk

Height 100 cm Anterior width 100 cmt Diameter 140 cm Weight 6,00 kg



#### Pet

Diameter 65 cm Height 15 cm Weight 2,00 kg

# 

## MATS AND FABRICS

# Sun lounger pads ¦

The evolution of comfort applied to beach furniture.

Mattress

Jambo mattress











#### **Padded canvas for deck chair** Length 126 cm Width 43 cm



## Padded canvas for director chair

Seat 42x52 cm