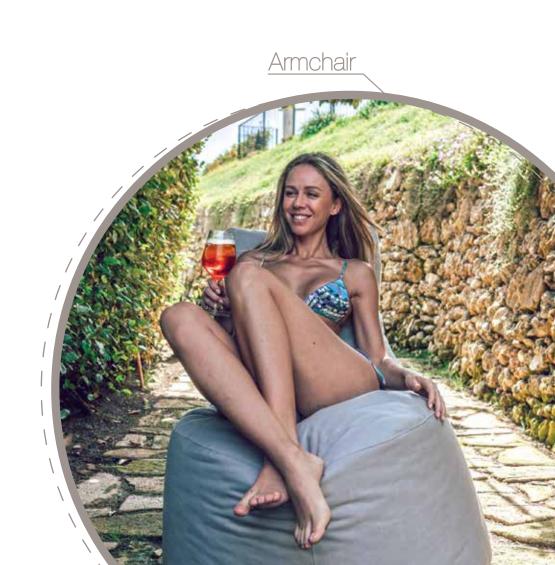

Waterproof

Top quality

Made in Italy

التحرين تجوه

0

STYLE REFINEMENT

ELAX



## RELAX WITH THE **NEW POMODONE LINE**, A NEW CONCEPT OF **RELAXATION** CONCEIVED TO GUARANTEE **VERSATILITY** IN EVERY LIVING SPACE.



## **Our products features**



Items available in a wide range of colors. Find out more on our website: **pomodone.it** Store in a dry place. Wash with water and neutral detergent and let dry. Don't use degreasing and aggressive products.

# Customize your Pomodone item











# your space with Pomodone



# a world of **Relaxation**

# for your four-legged friends

oclone

Pet

JELONG.it



#### Pomodone

Height 175 cm Width 135 cm Weight 7,00 kg

#### Shell

Height 59 cm Seat height 40 cm Diameter 87 Weight 5,00 kg 10



#### Armchair

Height 100 cm Seat height 50 cm Diameter 70 cm Weight 6,00 kg



#### Table

Diameter of the top 72 cm Height 45 cm Weight 6,00 kg



#### Milk

Height 100 cm Anterior width 100 cmt Diameter 140 cm Weight 6,00 kg



#### Pet

Diameter 65 cm Height 15 cm Weight 2,00 kg

# 

## MATS AND FABRICS

# Sun lounger pads ¦

The evolution of comfort applied to beach furniture.

Mattress

Jambo mattress











#### **Padded canvas for deck chair** Length 126 cm Width 43 cm



## Padded canvas for director chair

Seat 42x52 cm Width 126x43 cm Backrest 20x57 cm