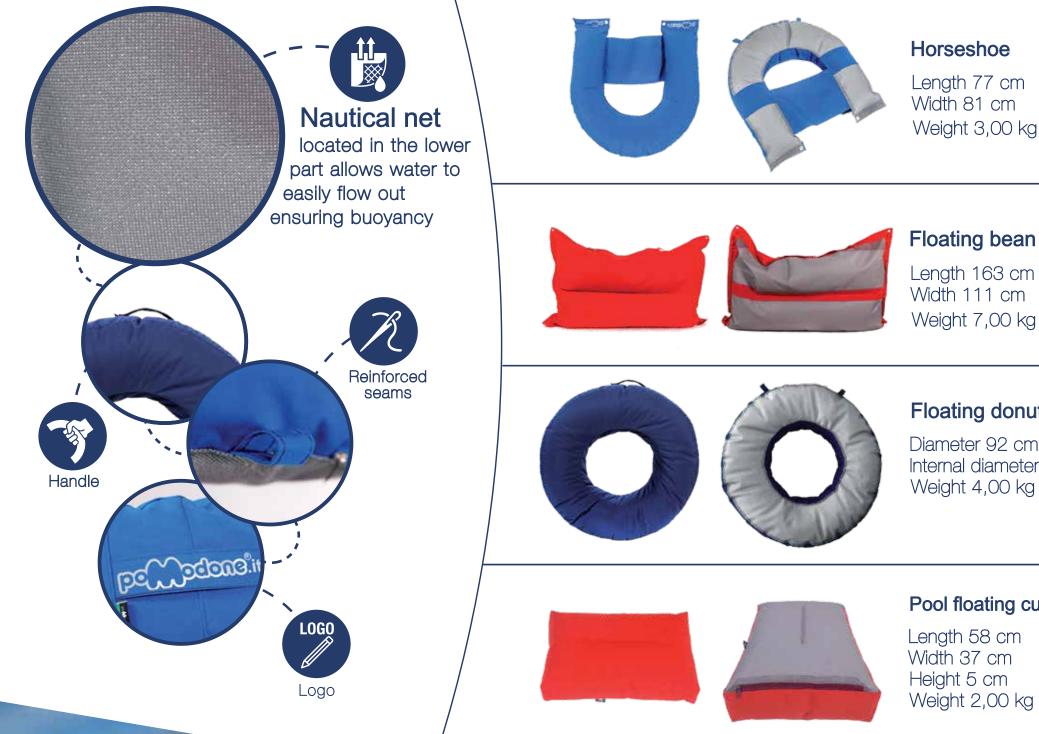

### relax and elegance That change your world

Floating donut

Floats

objects that change your idea of **relaxation** 

#### 20

Floating bean bag

Length 163 cm Width 111 cm Weight 7,00 kg

#### Floating donut

Diameter 92 cm Internal diameter 48 cm Weight 4,00 kg

#### Pool floating cushion

Length 58 cm Width 37 cm Height 5 cm Weight 2,00 kg