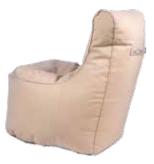

Waterproof

Top quality

Made in Italy

التحرين تجوه

0

STYLE REFINEMENT

ELAX



## RELAX WITH THE **NEW POMODONE LINE**, A NEW CONCEPT OF **RELAXATION** CONCEIVED TO GUARANTEE **VERSATILITY** IN EVERY LIVING SPACE.



## **Our products features**



Items available in a wide range of colors. Find out more on our website: **pomodone.it** Store in a dry place. Wash with water and neutral detergent and let dry. Don't use degreasing and aggressive products.

# Customize your Pomodone item











# your space with Pomodone



# a world of **Relaxation**

# for your four-legged friends

oclone

Pet

JELONG.it



#### Pomodone

Height 175 cm Width 135 cm Weight 7,00 kg

#### Shell

Height 59 cm Seat height 40 cm Diameter 87 Weight 5,00 kg 10



#### Armchair

Height 100 cm Seat height 50 cm Diameter 70 cm Weight 6,00 kg



#### Table

Diameter of the top 72 cm Height 45 cm Weight 6,00 kg



#### Milk

Height 100 cm Anterior width 100 cmt Diameter 140 cm Weight 6,00 kg



#### Pet

Diameter 65 cm Height 15 cm Weight 2,00 kg

# 

## MATS AND FABRICS

# Sun lounger pads ¦

The evolution of comfort applied to beach furniture.

Mattress

Jambo mattress











#### **Padded canvas for deck chair** Length 126 cm Width 43 cm



## Padded canvas for director chair

Seat 42x52 cm Width 126x43 cm Backrest 20x57 cm



#### Cube

Height 50 cm Width 40 cm Depth 60 cm Weight 4,00 kg



#### Pirate

Length 40 cm Width 68 cm Bed pos. length 192 cm Deckchair pos. length 150 cm Weight 20 kg



#### Folding mat

Length 216 cm Width 58 cm Heigh