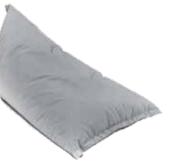

*NEW POMODONE LINE**, A NEW CONCEPT OF **RELAXATION** CONCEIVED TO GUARANTEE **VERSATILITY** IN EVERY LIVING SPACE.



## **Our products features**



Items available in a wide range of colors. Find out more on our website: **pomodone.it** Store in a dry place. Wash with water and neutral detergent and let dry. Don't use degreasing and aggressive products.

# Customize your Pomodone item











# your space with Pomodone



# a world of **Relaxation**

# for your four-legged friends

oclone

Pet

JELONG.it



#### Pomodone

Height 175 cm Width 135 cm Weight 7,00 kg

#### Shell

Height 59 cm Seat height 40 cm Diameter 87 Weight 5,00 kg 10



#### Armchair

Height 100 cm Seat height 50 cm Diameter 70 cm Weight 6,00 kg



#### Table

Diameter of the top 72 cm Height 45 cm Weight 6,00 kg



#### Milk

Height 100 cm Anterior width 100 cmt Diameter 140 cm Weight 6,00 kg



#### Pet

Diameter 65 cm Height 15 cm Weight 2,00 kg

# 

## MATS AND FABRICS

# Sun lounger pads ¦

The evolution of comfort applied to beach furniture.

Mattress

Jambo mattress











#### **Padded canvas for deck chair** Length 126 cm Width 43 cm



## Padded canvas for director chair

Seat 42x52 cm Width 126x43 cm Backrest 20x57 cm



#### Cube

Height 50 cm Width 40 cm Depth 60 cm Weight 4,00 kg



#### Pirate

Length 40 cm Width 68 cm Bed pos. length 192 cm Deckchair pos. length 150 cm Weight 20 kg



#### Folding mat

Length 216 cm Width 58 cm Height 5 cm Weight 4,00 kg



# WATER LINE

### relax and elegance That change your world

Floating donut

Floats

objects that change your idea of **rela