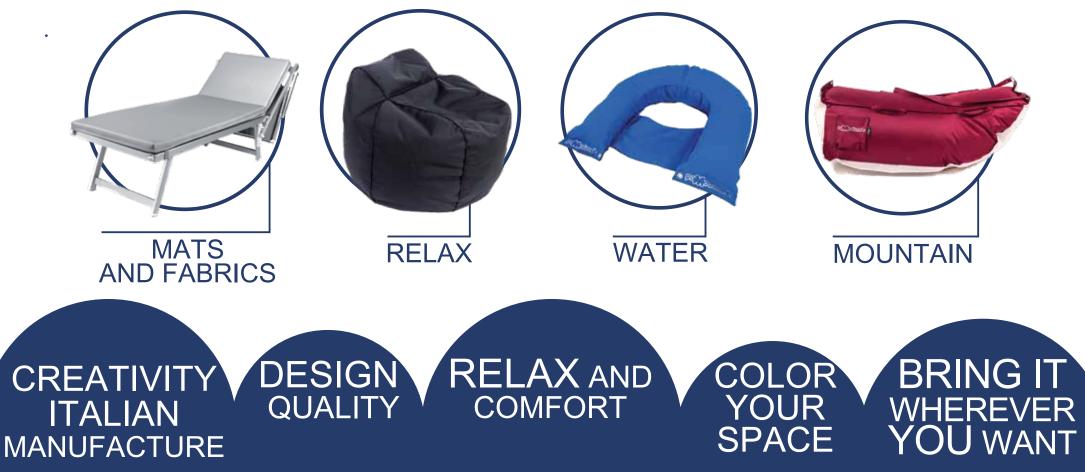

Waterproof

Top quality

Made in Italy

التحرين تجوه

0

STYLE REFINEMENT

ELAX



## RELAX WITH THE **NEW POMODONE LINE**, A NEW CONCEPT OF **RELAXATION** CONCEIVED TO GUARANTEE **VERSATILITY** IN EVERY LIVING SPACE.



## **Our products features**



Items available in a wide range of colors. Find out more on our website: **pomodone.it** Store in a dry place. Wash with water and neutral detergent and let dry. Don't use degreasing and aggressive products.

# Customize your Pomodone item











# your space with Pomodone



# a world of **Relaxation**

# for your four-legged friends

oclone

Pet

JELONG.it



#### Pomodone

Height 175 cm Width 135 cm Weight 7,00 kg

#### Shell

Height 59 cm Seat height 40 cm Diameter 87 Weight 5,00 kg 10



#### Armchair

Height 100 cm Seat height 50 cm Diameter 70 cm Weight 6,00 kg



#### Table

Diameter of the top 72 cm Height 45 cm Weight 6,00 kg



#### Milk

Height 100 cm Anterior width 100 cmt Diameter 140 cm Weight 6,00 kg



#### Pet

Diameter 65 cm Height 1