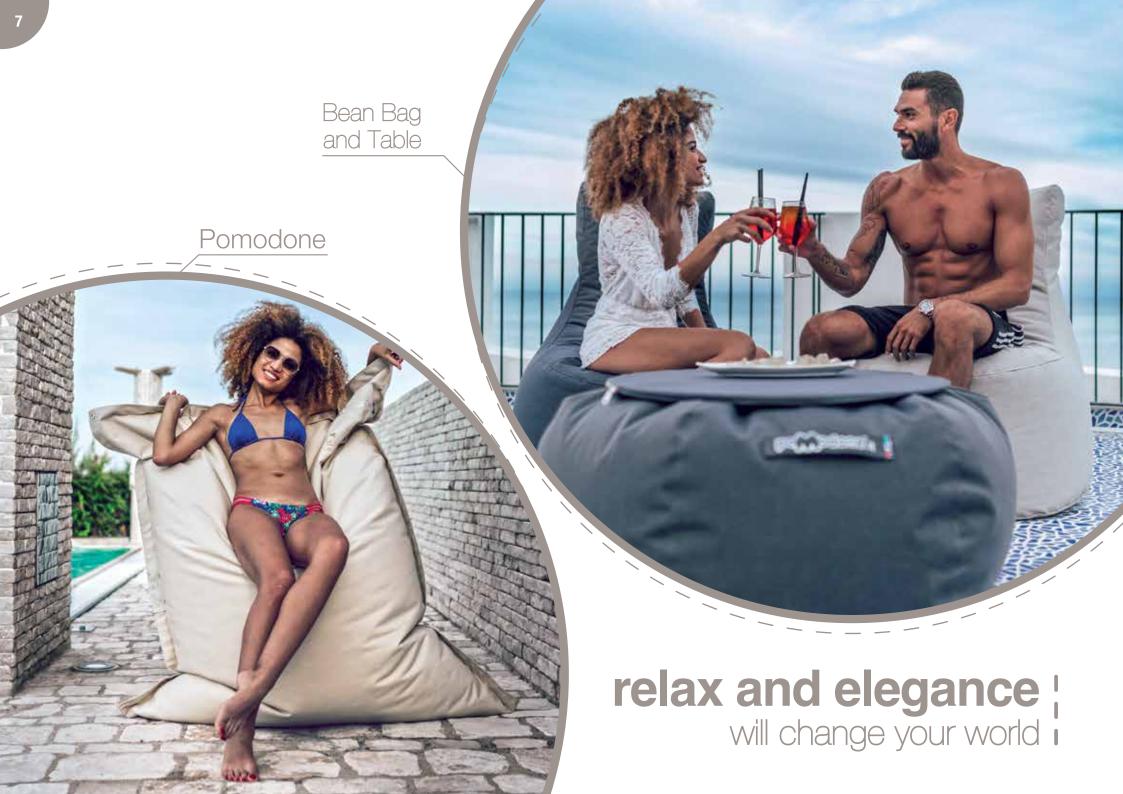

# a world of **Relaxation**

#### Pomodone

Height 175 cm Width 135 cm Weight 7,00 kg