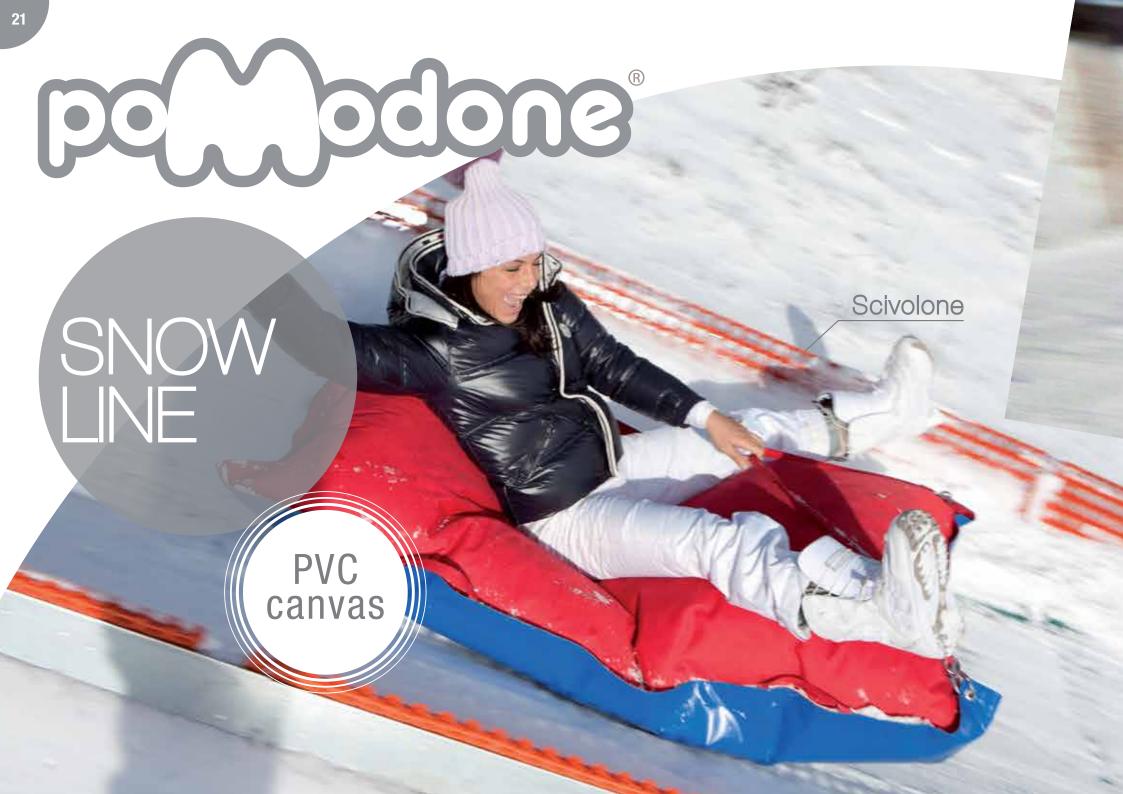

ttress

Jambo mattress











#### **Padded canvas for deck chair** Length 126 cm Width 43 cm



## Padded canvas for director chair

Seat 42x52 cm Width 126x43 cm Backrest 20x57 cm



#### Cube

Height 50 cm Width 40 cm Depth 60 cm Weight 4,00 kg



#### Pirate

Length 40 cm Width 68 cm Bed pos. length 192 cm Deckchair pos. length 150 cm Weight 20 kg



#### Folding mat

Length 216 cm Width 58 cm Height 5 cm Weight 4,00 kg



# WATER LINE

### relax and elegance That change your world

Floating donut

Floats

objects that change your idea of **relaxation** 



#### 20

Floating bean bag

Length 163 cm Width 111 cm Weight 7,00 kg

#### Floating donut

Diameter 92 cm Internal diameter 48 cm Weight 4,00 kg

#### Pool floating cushion

Length 58 cm Width 37 cm Height 5 cm Weight 2,00 kg





#### Scivolone

Width 110 cm Length 160 cm Weight 8,00 kg



#### Slittone

Height 34 cm Length 135 cm Depth 38 cm Weight 7,00 kg



# www.pomodone.it

tel: +39.0871.574795 - +39.0871.305009 fax: +39.0871.572375 - info@pomodone.it

0