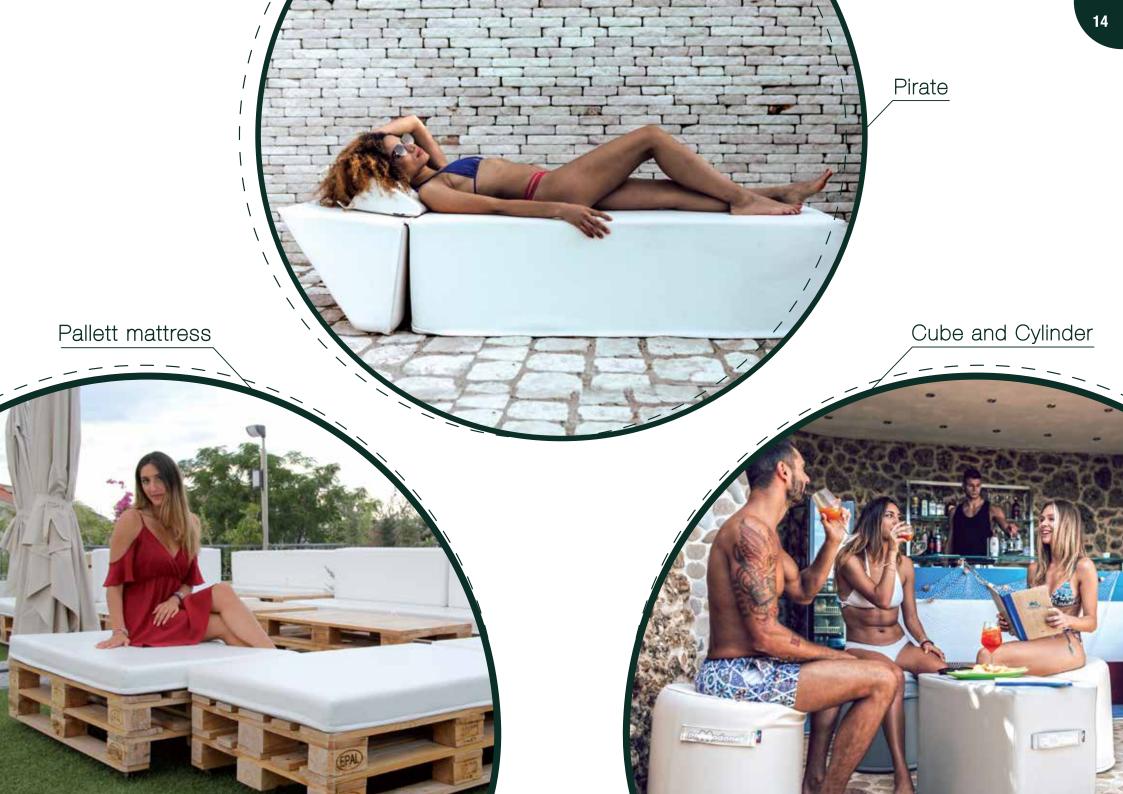

#### Pirate

Length 40 cm Width 68 cm Bed pos. length 192 cm Deckchair pos. length 150 cm Weight 20 kg