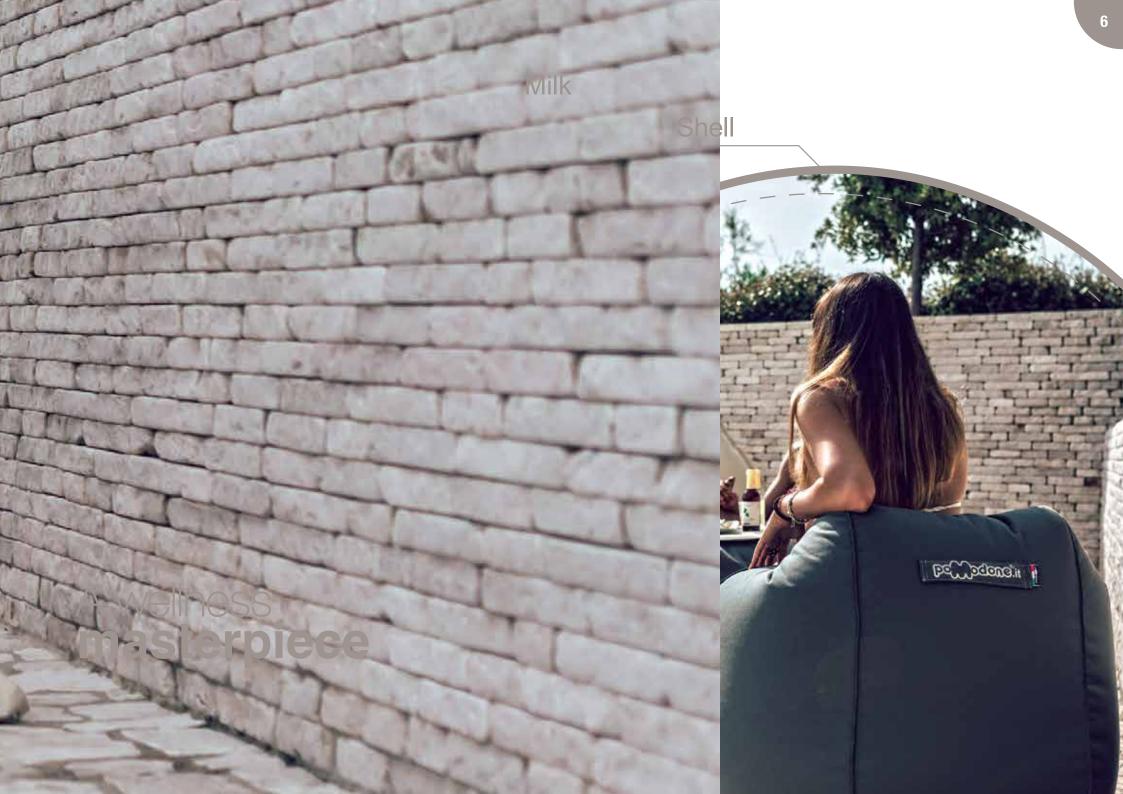

#### Shell

Height 59 cm Seat height 40 cm Diameter 87 Weight 5,00 kg 10

#### Milk

Height 100 cm Anterior width 100 cmt Diameter 140 cm Weight 6,00 kg