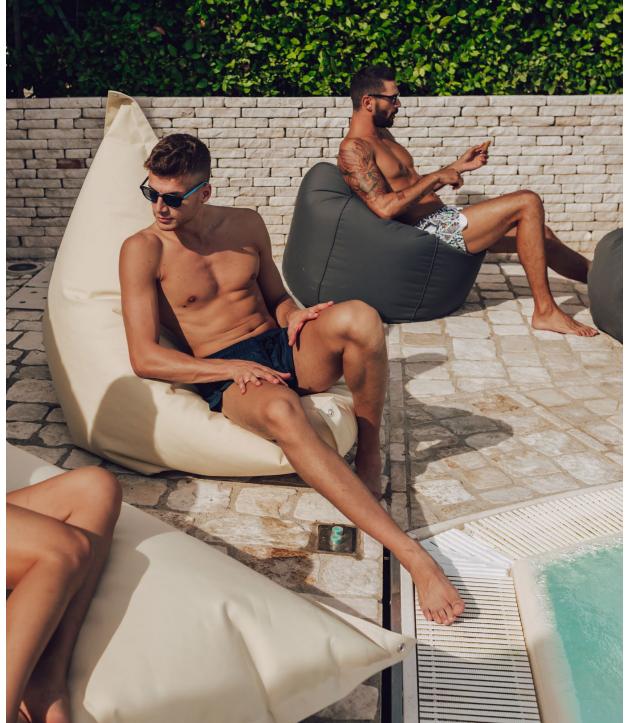

#### **Pomodone**

Pomodone, the Giant Cushion. Relax in your pocket.

HEIGHT 175 CM WIDTH 135 CM WEIGHT 7,00 KG

# RELAX LINE

Environment and space, especially when speaking about outdoor furniture, are complementary terms to the concepts of well-being and relaxation, but we learned that they are both in "continuous evolution". We know the needs of accommodation facilities.

Spaces change quickly and must be optimized with versatile design complements, that add value to any environment.