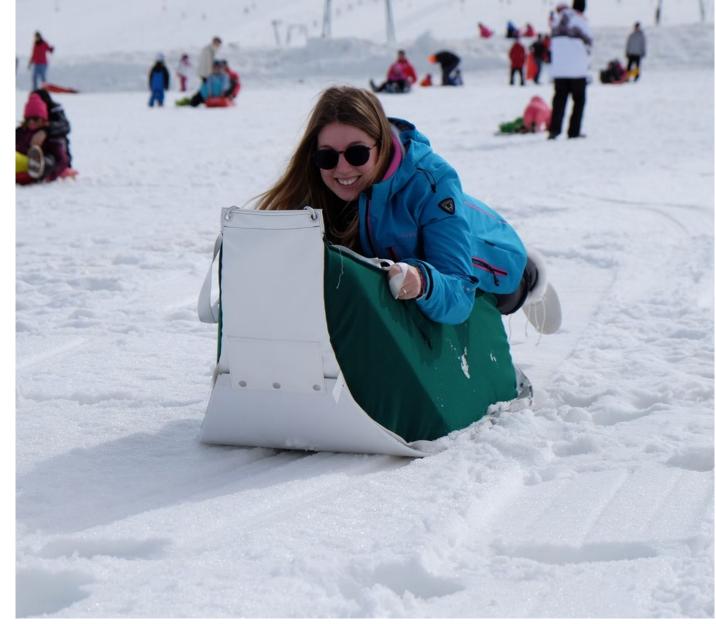

#### Scivolone

Designed to spend your days in full fun without sacrificing comfort.
The added value of safety in equipment for winter parks.

LENGTH 160CM WIDTH 110 CM WEIGHT 8,00KG