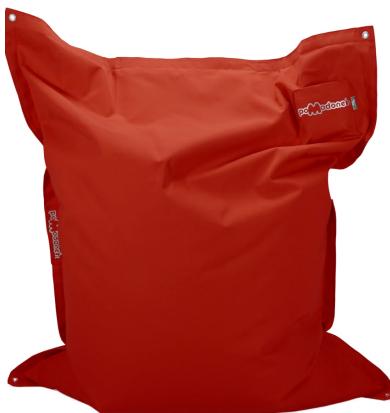

#### **Pomodone**

Pomodone, the Giant Cushion. Relax in your pocket.

HEIGHT 175 CM WIDTH 135 CM WEIGHT 7,00 KG