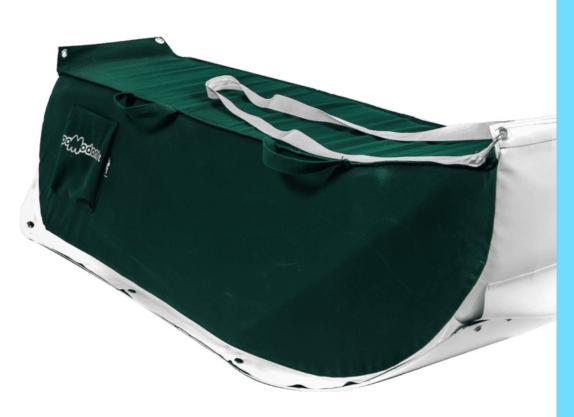

#### Slittone

The snow sleds designed for the mountain fun.

The upgrade of the equipment for snowpark starts with a fabric sled.

HEIGHT 34CM LENGTH 135CM DEPTH 38CM WEIGHT 9,00KG