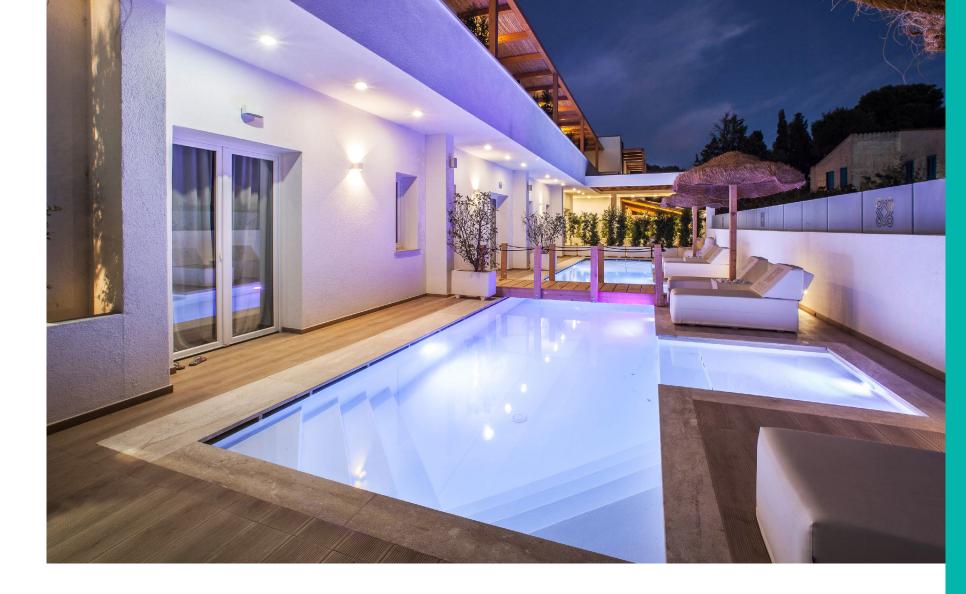

# Pomodone Srl: The Company Made in Italy with the soul lined in relaxation

We deal with the production of pouf and outdoor furniture for any structure that love transforming the emotions in unique and tangible sensations.

To make this possible, we need to create what we like to call the triangle of comfort or "Comfort Zone", namely the intersection between these factors: relaxation, environment and fun.

Indoor or Outdoor, Summer and Winter, each product line guarantee adaptability for a comfortable relaxation at 360 °.

We decided to accompany you everywhere, beaches, hotels, spas, and to do it in any season.

Handcrafted and made with quality materials, our poufs are produced and guaranteed Made in Italy.

We are always close to our customers, especially in the post-sale phase.