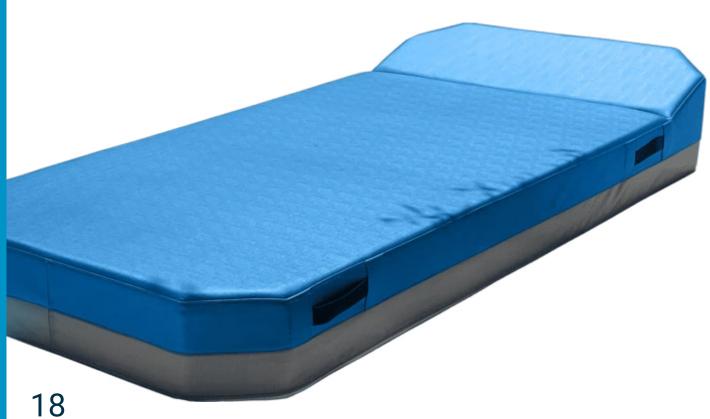

#### **Mattress Comfort**

THE PLUS FOR YOUR SUNBED. Made to measure for each model; available in: NAUTICAL eco-leather, ACRYLIC FABRIC and BREATHABLE NAUTICAL NET (see 2.0 line)

> SEAT LENGTH 128 CM BACKREST LENGTH 50 CM WIDTH 58 CM THICKNESS 5 CM WEIGHT 5 KG

#### **Mattress Jambo**

The importance of its 10 cm thickness is thought for those who cannot give up making a difference ensuring extreme comfort and luxury. Made to measure for each model; AVAILABLE in: NAUTICAL eco-leather, ACRYLIC fabric and BREATHABLE NAUTICAL NET (see line 2.0)