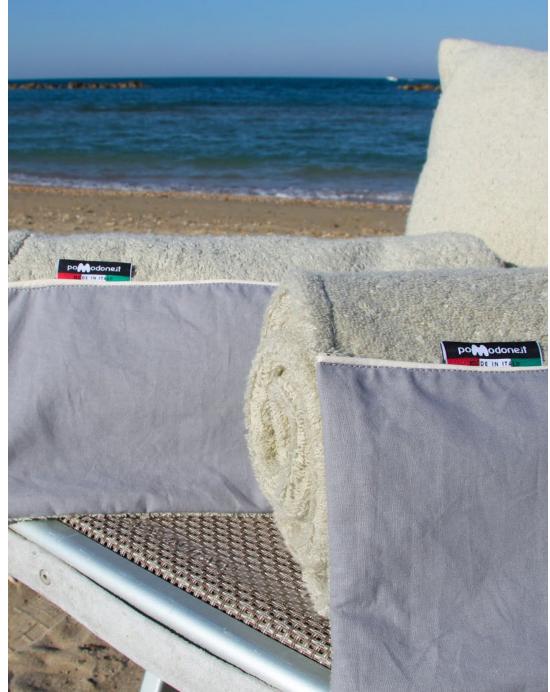

The constant research has inspired the choice of the best solutions to be offered to accommodations that intend to stand out on the market.

Adriatic coast: the new Made in Italy towels line.

#### **Towel**

The tailor-made choice of all those accommodation facilities that want to transform the stay of its customers in an unprecedented sensory experience, thanks to 100% run-proof sponge fabric.

#### **Cushion**

Designed to guarantee high levels of comfort and design, with 100% run-proof sponge of pure cotton. Perfect piece of furniture combined with the Adriatic Coast towel.

WIDTH: 55 CM LENGTH: 35 CM