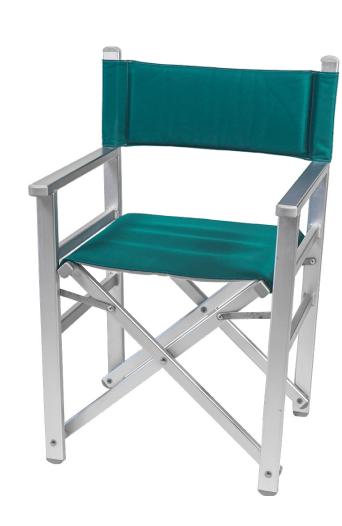

#### Padded canvas for director chair and deck chair

These padded canvas have been designed to serve the needs of those who want to improve their beach furniture making them comfortable and welcoming for their guests.

PADDED CANVAS
FOR DIRECTOR CHAIR
SEAT 42X52 CM
BACKREST 20X57 CM
THICKNESS: 2 CM
WEIGHT 2,00 KG

PADDED CANVAS FOR DECK CHAIRS WIDTH 126X43 CM THICKNESS 2 CM WEIGHT 2,00 KG