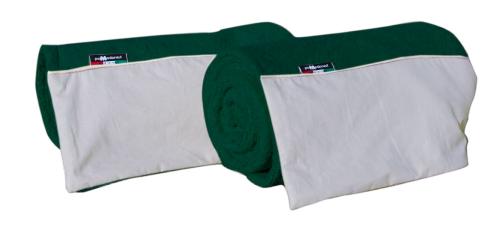

# **MAT AND FABRICS LINE**

We realized a padded mattresses line in order to serve the needs for comfort at the beach.

We are sure to provide your guests with complements that will bring the comfort and the elegance of your facility at the heart of their speeches.

#### **Mattress Comfort**

THE PLUS FOR YOUR SUNBED. Made to measure for each model; available in: NAUTICAL eco-leather, ACRYLIC FABRIC and BREATHABLE NAUTICAL NET (see 2.0 line)

> SEAT LENGTH 128 CM BACKREST LENGTH 50 CM WIDTH 58 CM THICKNESS 5 CM WEIGHT 5 KG

#### **Headrest cushions**

The essential accessory for any structure. Available in three different sizes and in three different fabrics: nautical eco-leather, ACRYLIC fabric AND breathable nautical net (see 2.0 line)

#### **Mattress Jambo**

The importance of its 10 cm thickness is thought for those who cannot give up making a difference ensuring extreme comfort and luxury. Made to measure for each model; AVAILABLE in: NAUTICAL eco-leather, ACRYLIC fabric and BREATHABLE NAUTICAL NET (see line 2.0)