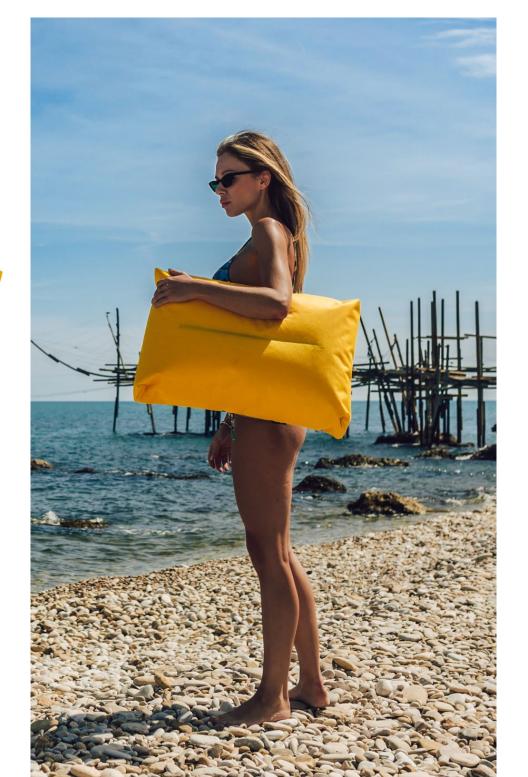

#### **Pomodone**

Pomodone, the Giant Cushion. Relax in your pocket.

HEIGHT 175 CM WIDTH 135 CM WEIGHT 7,00 KG