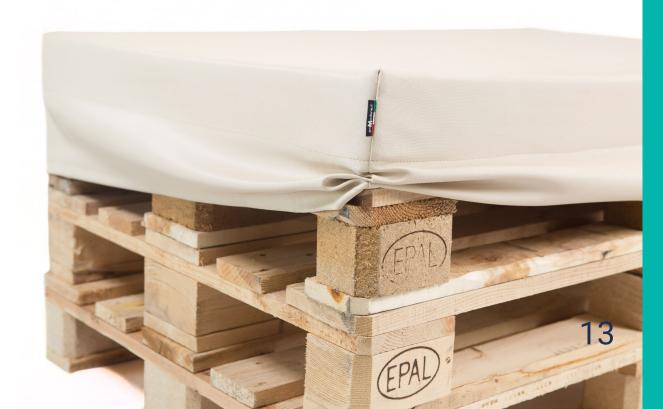

#### **Pallet Mattress**

The King of the pallet sofa.
The empire of wellbeing conquers comfort.

LENGTH 120 CM
WIDTH 80 CM
HEIGHT 10 + 16 CM (FOAM)
WEIGHT 3,00 KG