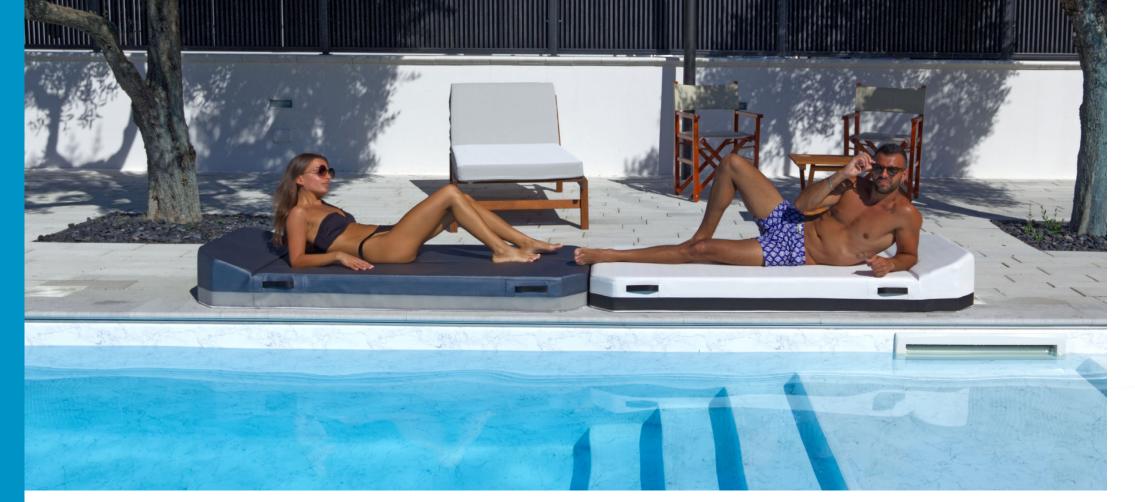

#### **Mattress Comfort**

THE PLUS FOR YOUR SUNBED. Made to measure for each model; available in: NAUTICAL eco-leather, ACRYLIC FABRIC and BREATHABLE NAUTICAL NET (see 2.0 line)

> SEAT LENGTH 128 CM BACKREST LENGTH 50 CM WIDTH 58 CM THICKNESS 5 CM WEIGHT 5 KG

#### **Mattress Jambo**

The importance of its 10 cm thickness is thought for those who cannot give up making a difference ensuring extreme comfort and luxury. Made to measure for each model; AVAILABLE in: NAUTICAL eco-leather, ACRYLIC fabric and BREATHABLE NAUTICAL NET (see line 2.0)