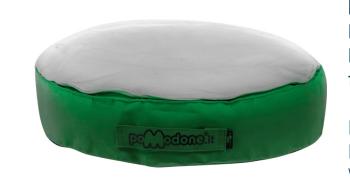

#### **PET**

Pet cushions and dog poufs. Relaxation designed for 4-legged friends.

DIAMETER 65CM HEIGHT 15 CM WEIGHT 5,00KG

07