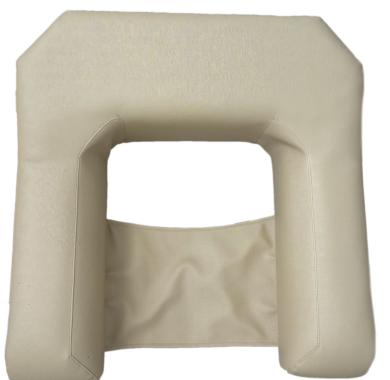

#### Horseshoe

Floating chair with a particular "U" shape, designed to KEEP HALF BODY IN WATER, WHILE THE UPPER PART RELAXES UNDER THE SUN, COMFORTABLY RESTING ON THE COMFORTABLE BACK.

LENGTH 77 CM WIDTH 88 CM WEIGHT 7,00 KG