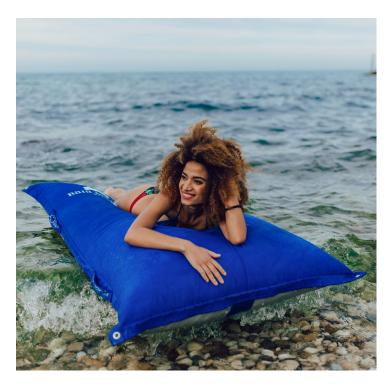

#### **Pomodone**

Pomodone, the Giant Cushion. Relax in your pocket.

HEIGHT 175 CM WIDTH 135 CM WEIGHT 7,00 KG