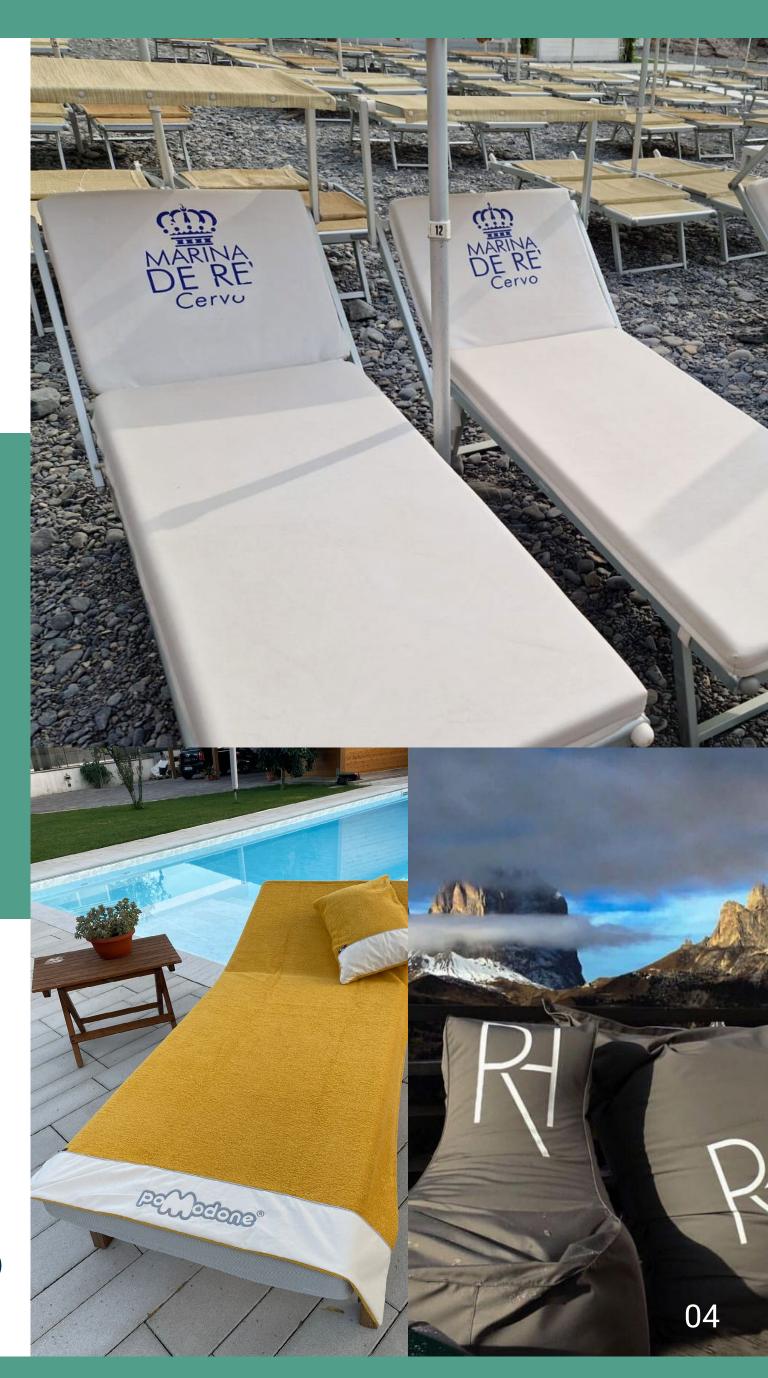

# Customized poufs, we leave our mark, everywhere.

Versatile in terms of use, comfortable in terms of relaxation, unique in terms of customization. We felt the need to ensure that every accommodation facility could have the opportunity to make its own complements unique by realizing prints that emphasized their uniqueness. Print the logo of your company on the Shell, insert an inscription on mattress, or embroider the name of your city on the beach towel, they are all ways to indelibly imprint the memory of your customers who will remember you as the structure with personalized comfort.