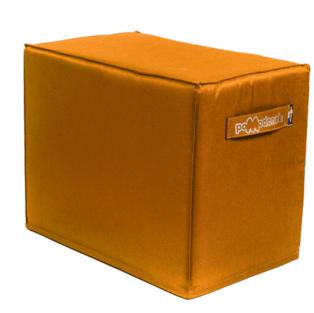

#### **Cylinder and Cube**

Whether they are used as a seat or as a table, these complements allow to play with the environment thanks to their lines and shapes.

CYLINDER

DIAMETER 50 CM HEIGHT 56 CM WEIGHT 4,00 KG CUBE

HEIGHT 50 CM WIDTH 40 CM DEPTH 60 CM WEIGHT 4,00 KG