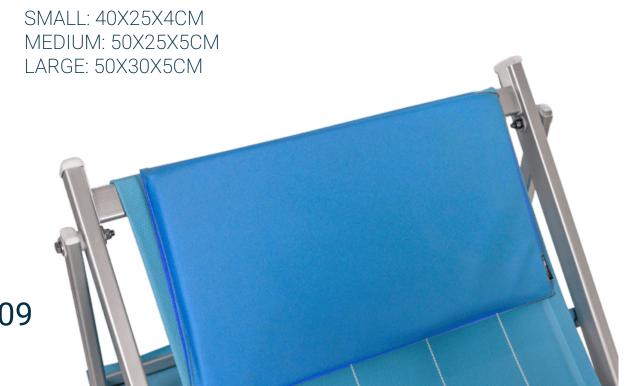

#### **Headrest cushions**

The essential accessory for any structure. Available in three different sizes and in three different fabrics: nautical eco-leather, ACRYLIC fabric AND breathable nautical net (see 2.0 line)