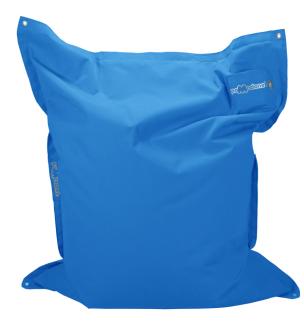

#### **Pomodone**

Pomodone, the Giant Cushion. Relax in your pocket.

HEIGHT 175 CM WIDTH 135 CM WEIGHT 7,00 KG