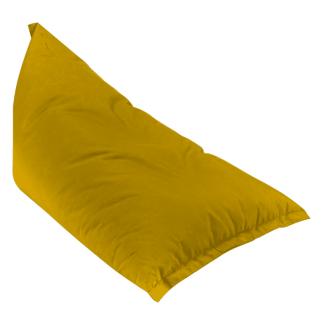

#### **Pomodone**

Pomodone, the Giant Cushion. Relax in your pocket.

HEIGHT 175 CM WIDTH 135 CM WEIGHT 7,00 KG