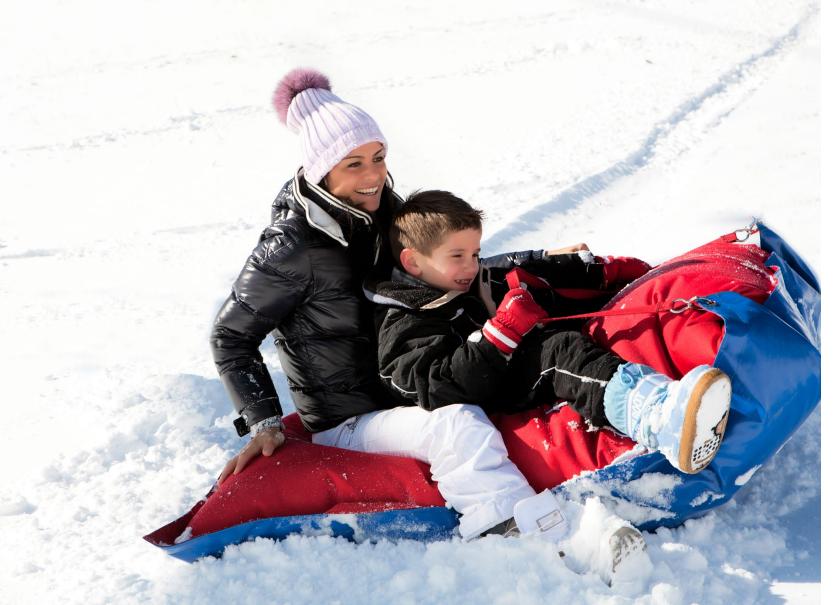

#### Slittone

The snow sleds designed for the mountain fun.

The upgrade of the equipment for snowpark starts with a fabric sled.

HEIGHT 34CM LENGTH 135CM DEPTH 38CM WEIGHT 9,00KG