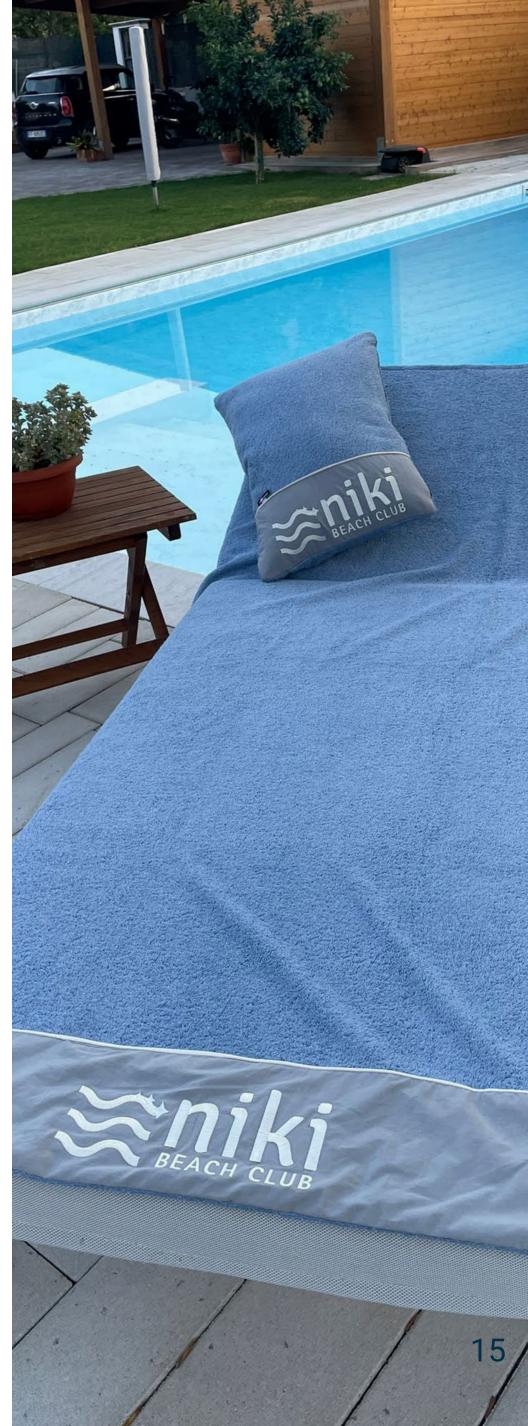

The constant research has inspired the choice of the best solutions to be offered to accommodations that intend to stand out on the market.

Adriatic coast: the new Made in Italy towels line.

#### **Towel**

The tailor-made choice of all those accommodation facilities that want to transform the stay of its customers in an unprecedented sensory experience, thanks to 100% run-proof sponge fabric.

SMALL: 100X150 MEDIUM: 200X70; BIG: 100X200

#### **Cushion**

Designed to guarantee high levels of comfort and design, with 100% run-proof sponge of pure cotton. Perfect piece of furniture combined with the Adriatic Coast towel.

WIDTH: 55 CM LENGTH: 35 CM