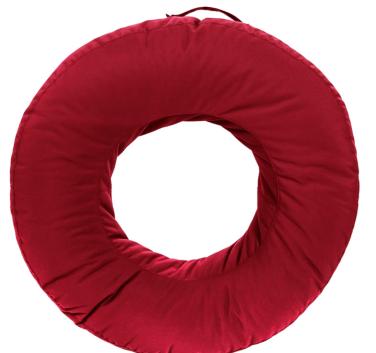

#### **Donut**

A "classic" for all lovers of inflatables, TO FLOAT IN THE POOL WITH EXTREME COMFORT.

DIAMETER 92 CM INTERNAL DIAMETER 48 CM WEIGHT 4,00 KG