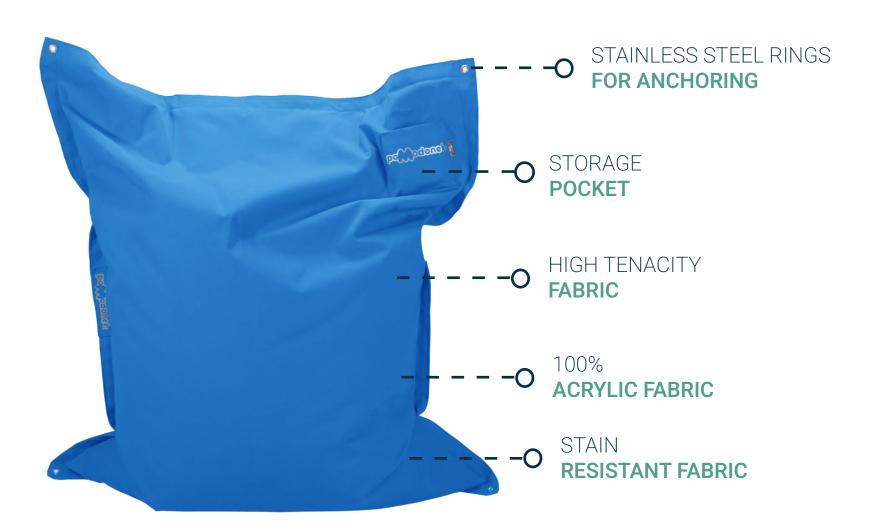

# Customized poufs, we leave our mark, everywhere.

Versatile in terms of use, comfortable in terms of relaxation, unique in terms of customization. We felt the need to ensure that every accommodation facility could have the opportunity to make its own complements unique by realizing prints that emphasized their uniqueness. Print the logo of your company on the Shell, insert an inscription on mattress, or embroider the name of your city on the beach towel, they are all ways to indelibly imprint the memory of your customers who will remember you as the structure with personalized comfort.

- O Color print on nemo fabric
- Sublimation color printing
- Single color vinyl print
- Embroidery technique (only on ADRIATIC COAST LINE)