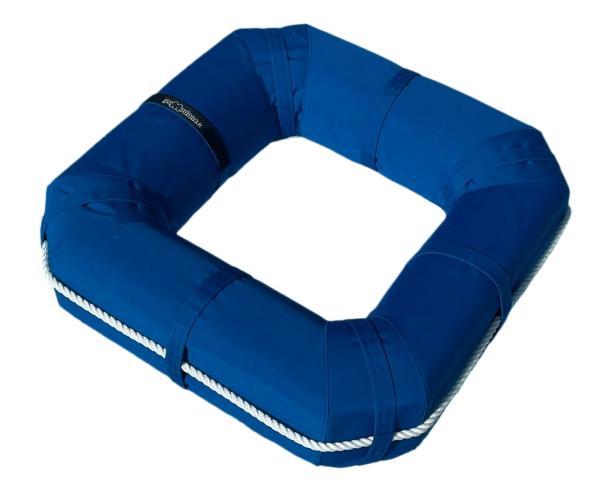

#### **Donut**

A "classic" for all lovers of inflatables, TO FLOAT IN THE POOL WITH EXTREME COMFORT.

DIAMETER 92 CM INTERNAL DIAMETER 48 CM WEIGHT 4,00 KG