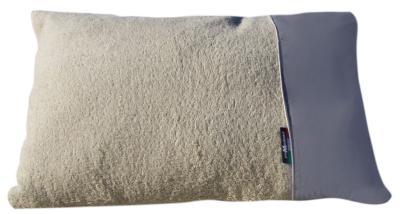

#### **Headrest cushions**

The essential accessory for any structure. Available in three different sizes and in three different fabrics: nautical eco-leather, ACRYLIC fabric AND breathable nautical net (see 2.0 line)

#### **Cushion**

Designed to guarantee high levels of comfort and design, with 100% run-proof sponge of pure cotton. Perfect piece of furniture combined with the Adriatic Coast towel.

WIDTH: 55 CM LENGTH: 35 CM