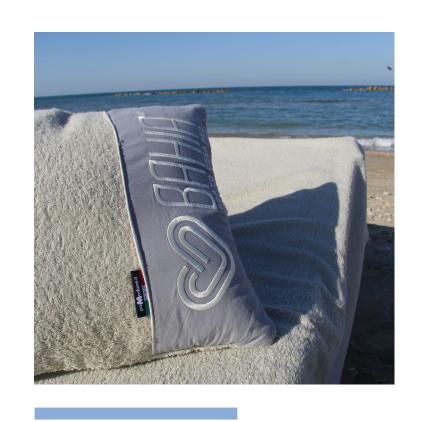

The constant research has inspired the choice of the best solutions to be offered to accommodations that intend to stand out on the market.

Adriatic coast: the new Made in Italy towels line.

#### **Towel**

The tailor-made choice of all those accommodation facilities that want to transform the stay of its customers in an unprecedented sensory experience, thanks to 100% run-proof sponge fabric.

#### **Cushion**

Designed to guarantee high levels of comfort and design, with 100% run-proof sponge of pure cotton. Perfect piece of furniture combined with the Adriatic Coast towel.

WIDTH: 55 CM LENGTH: 35 CM