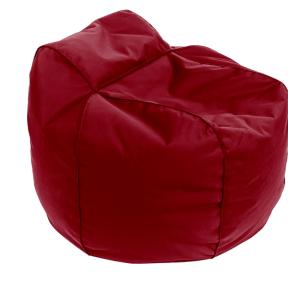

#### Seashell

Softness of an armchair, versatility of a bean bag. Characterized by a low backrest, perfect for an aperitif.

HEIGHT 59 CM SEAT HEIGHT 40 CM DIAMETER 87 WEIGHT 5,00 KG