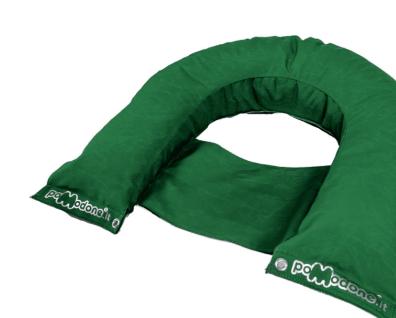

#### Horseshoe

Floating chair with a particular "U" shape, designed to KEEP HALF BODY IN WATER, WHILE THE UPPER PART RELAXES UNDER THE SUN, COMFORTABLY RESTING ON THE COMFORTABLE BACK.

LENGTH 77 CM WIDTH 88 CM WEIGHT 7,00 KG