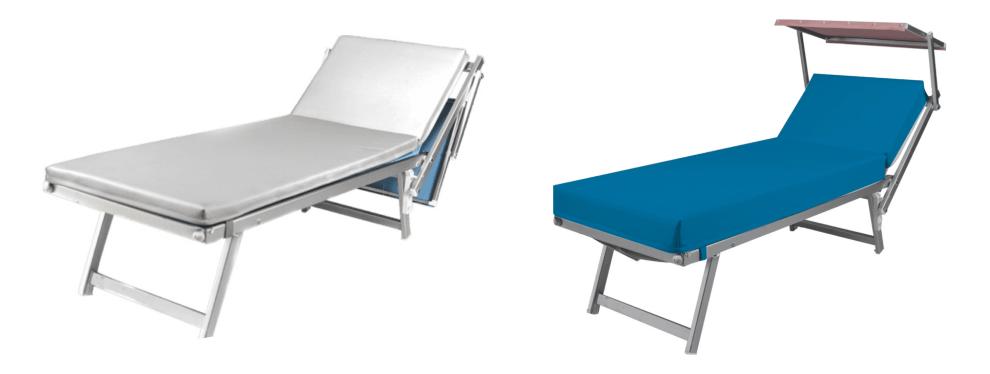

#### **Mattress Comfort**

THE PLUS FOR YOUR SUNBED. Made to measure for each model; available in: NAUTICAL eco-leather, ACRYLIC FABRIC and BREATHABLE NAUTICAL NET (see 2.0 line)

> SEAT LENGTH 128 CM BACKREST LENGTH 50 CM WIDTH 58 CM THICKNESS 5 CM WEIGHT 5 KG

#### **Mattress Jambo**

The importance of its 10 cm thickness is thought for those who cannot give up making a difference ensuring extreme comfort and luxury. Made to measure for each model; AVAILABLE in: NAUTICAL eco-leather, ACRYLIC fabric and BREATHABLE NAUTICAL NET (see line 2.0)