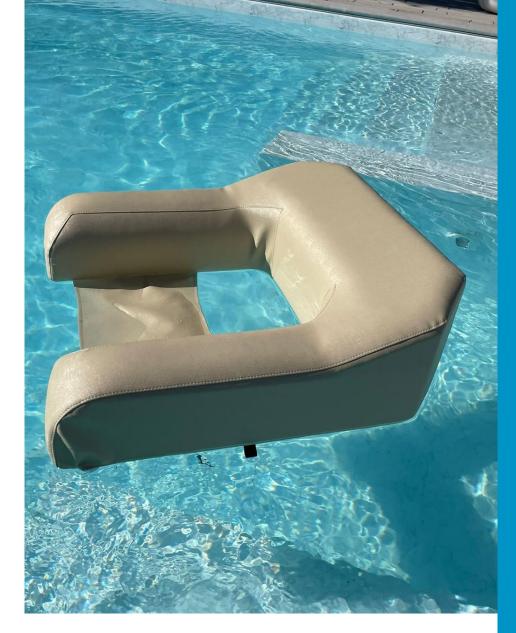

#### Horseshoe

Floating chair with a particular "U" shape, designed to KEEP HALF BODY IN WATER, WHILE THE UPPER PART RELAXES UNDER THE SUN, COMFORTABLY RESTING ON THE COMFORTABLE BACK.

LENGTH 77 CM WIDTH 88 CM WEIGHT 7,00 KG