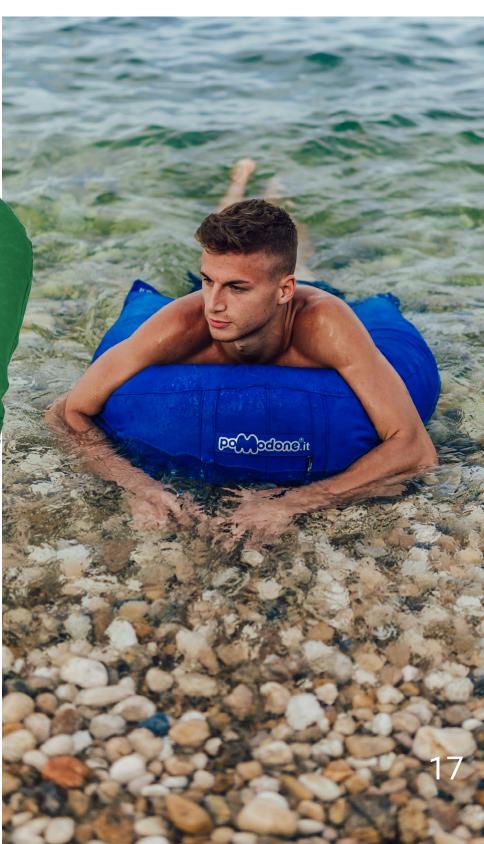

#### **Pomodone floating cushion**

The perfect piece of furniture for lovers of comfort in the water.

Designed to give your guests moments of pure relaxation at the sea, in your swimming pools or in the lake of your mountain chalet.

LENGTH 163 CM WIDTH 111 CM WEIGHT 7,00 KG