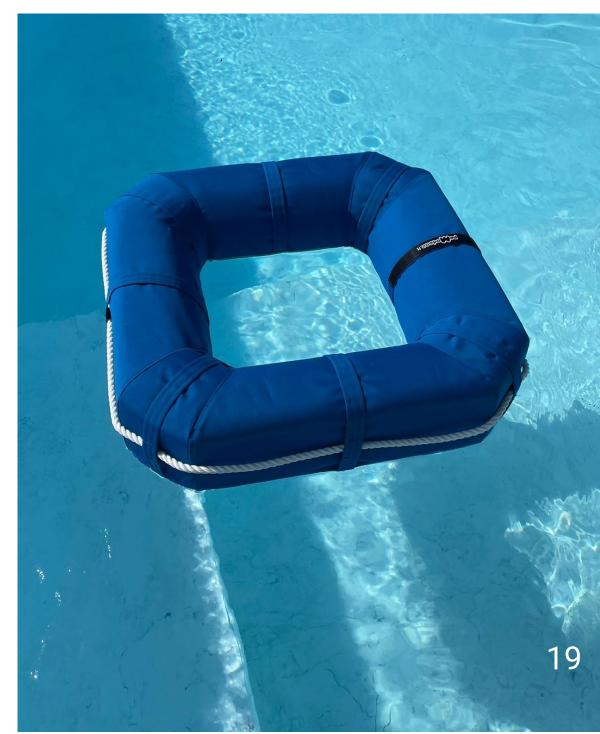

#### **Horseshoe Ibiza**

For all those accommodation facilities that love to ride the wave. Floating seats for swimming pools. The perfect accessoty for relaxation in water.

LENGHT 76 CM WIDTH 76 CM INTERNAL WIDTH 42 CM INTERNAL LENGHT 53 CM ARMREST HEIGHT 16CM HEADREST HEIGHT 26 CM