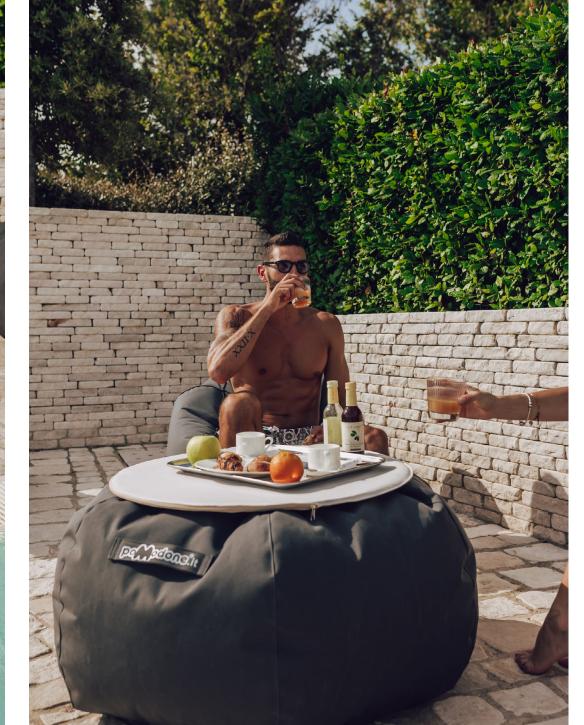

#### **Armchair and Table**

THE TABLE, Realized in many colors, TOGETHER WITH THE COMFORTABLE seat of the AMRCHAIR BEAN BAG, allow to create the perfect set for relaxation areas.

THE top of the table is realized in marine wood and it can be lined in a wide range of colors, put it down on the ergonomic pouf.

# TABLE DIAMETER 72 CM HEIGHT 45 CM WEIGHT 6,00 KG

ARMCHAIR
HEIGHT 100 CM
SEAT HEIGHT 50CM
WEIGHT 5,00KG