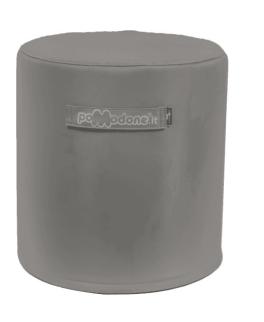

#### **Cylinder and Cube**

Whether they are used as a seat or as a table, these complements allow to play with the environment thanks to their lines and shapes.

CYLINDER

DIAMETER 50 CM HEIGHT 56 CM WEIGHT 4,00 KG CUBE

HEIGHT 50 CM WIDTH 40 CM DEPTH 60 CM WEIGHT 4,00 KG